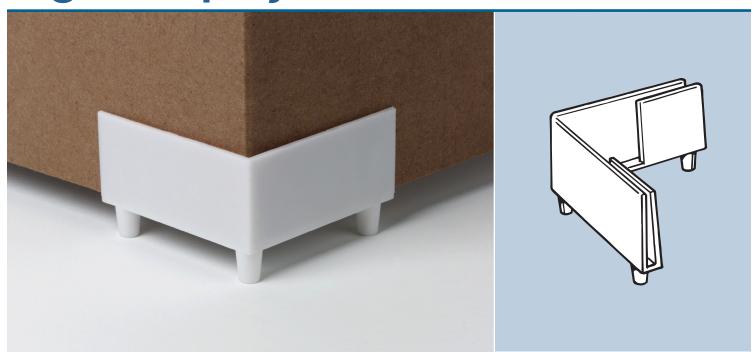

## Features and Benefits

- Corner style three-point display foot secures and protects display corners at a 90° angle, .5" above the floor; each side 2.5" from corner
- Holds up to .1875" corrugated
- White polystyrene

## Protect the appearance of corrugated displays

Protect corrugated floor displays with the Rigid Display Foot 2215. Corner style foot elevates displays to protect corrugated from janitorial tasks and help ease mobility.